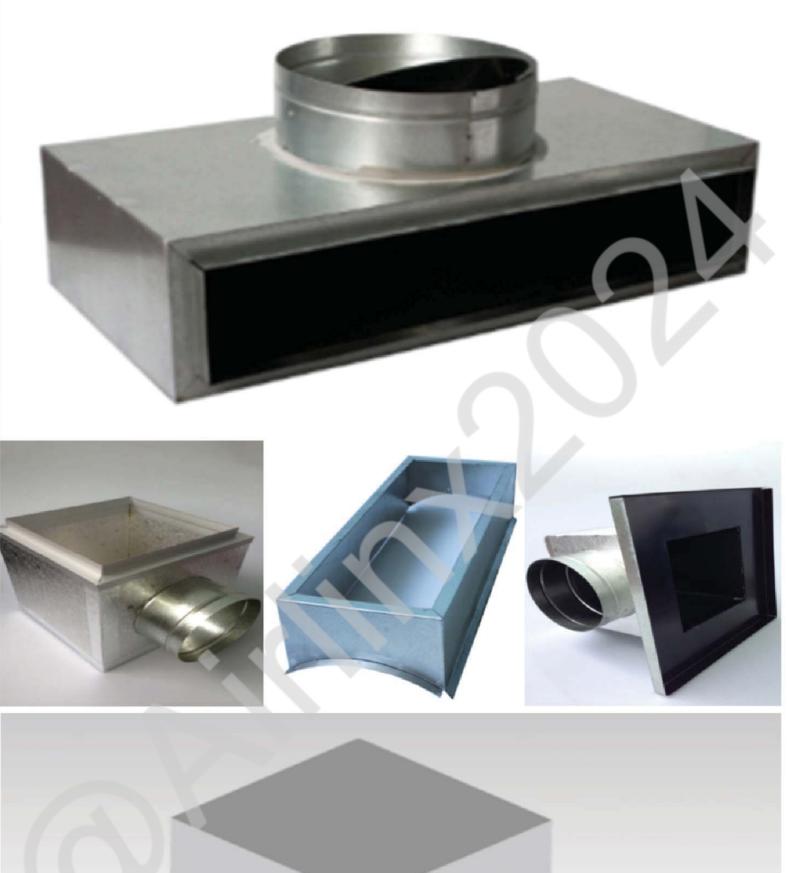

Please contact Airlinx for any enquiries

**Plain Cushion Box** 

Boxes allow side entry or top entry air connections to diffusers or grilles. When ceiling height is limited, side entry is better option. Flexible duct connections may be either round or oval. Damper can be fit on the pop.

Can be plain with no insulation or insulated. Small sizes of box for ventilation or exhaust purpose, can be plain box.

Contraction: galvanised metal sheet or phenolic board.

**Adaptor** 

Diffuser adaptor can Mont on grille neck directly. For a better air flow and limited space in the ceiling, the adaptor can be on a smaller box with adaptor size suits the grille.