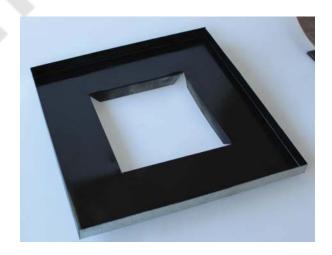

#### **Diffuser Mounting Frame**

Diffuser Mounting Frames are custom made.

Please contact Airlinx for any enquiries.

Aluminium is 1mm thick

All Metal or Aluminium Grille can be Powder Coated.

All Boxes are custom made.