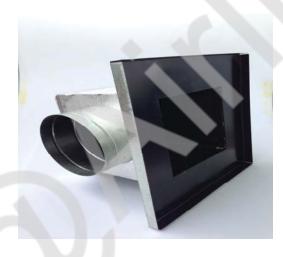

Can be plain with no insulation or insulated. Small sizes of box for ventilation or exhaust purpose, can be plain box.

Contraction: galvanised metal sheet or phenolic board.

**Adaptor** 

Diffuser adaptor can Mont on grille neck directly. For a better air flow and limited space in the ceiling, the adaptor can be on a smaller box with adaptor size suits the grille.