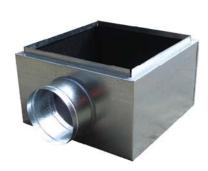

Please contact Airlinx for any enquiries

**Plain Cushion Box** 

Boxes allow side entry or top entry air connections to diffusers or grilles. When ceiling height is limited, side entry is better option. Flexible duct connections may be either round or oval. Damper can be fit on the pop.

Can be plain with no insulation or insulated. Small sizes of box for ventilation or exhaust purpose, can be plain box.

Contraction: galvanised metal sheet or phenolic board.

**Adaptor** 

Diffuser adaptor can Mont on grille neck directly. For a better air flow and limited space in the ceiling, the adaptor can be on a smaller box with adaptor size suits the grille.