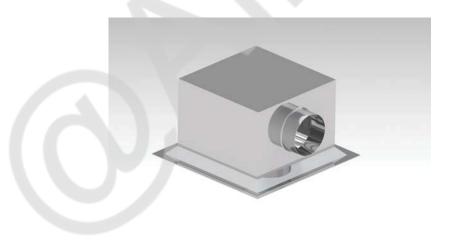

Please contact Airlinx for any enquiries

**Plain Cushion Box** 

Boxes allow side entry or top entry air connections to diffusers or grilles. When ceiling height is limited, side entry is better option. Flexible duct connections may be either round or oval. Damper can be fit on the pop.

Can be plain with no insulation or insulated. Small sizes of box for ventilation or exhaust purpose, can be plain box.

Contraction: galvanised metal sheet or phenolic board.

**Adaptor** 

Diffuser adaptor can Mont on grille neck directly. For a better air flow and limited space in the ceiling, the adaptor can be on a smaller box with adaptor size suits the grille.