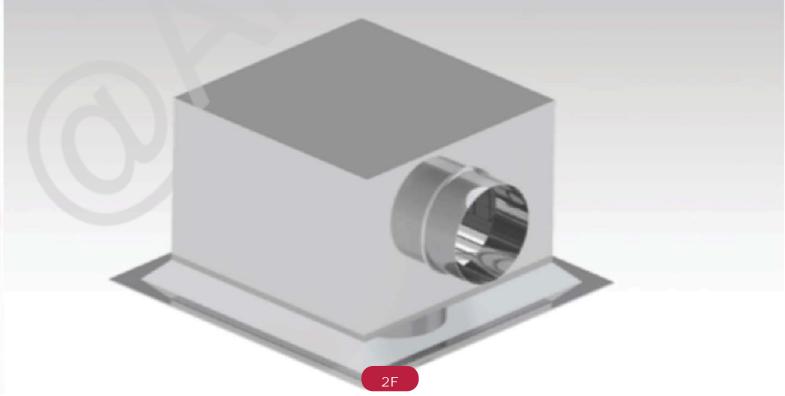

Please contact Airlinx for any enquiries

**Plain Cushion Box** 

Boxes allow side entry or top entry air connections to diffusers or grilles. When ceiling height is limited, side entry is better option. Flexible duct connections may be either round or oval. Damper can be fit on the pop.

Can be plain with no insulation or insulated. Small sizes of box for ventilation or exhaust purpose, can be plain box.

Contraction: galvanised metal sheet or phenolic board.

**Adaptor** 

Diffuser adaptor can Mont on grille neck directly. For a better air flow and limited space in the ceiling, the adaptor can be on a smaller box with adaptor size suits the grille.