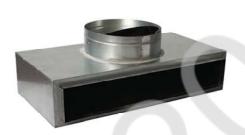

Please contact Airlinx for any enquiries

**Plain Cushion Box** 

Boxes allow side entry or top entry air connections to diffusers or grilles. When ceiling height is limited, side entry is better option. Flexible duct connections may be either round or oval. Damper can be fit on the pop.