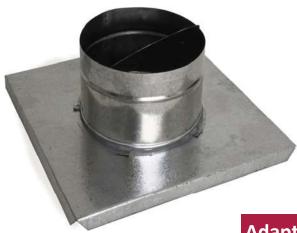

Can be plain with no insulation or insulated. Small sizes of box for ventilation or exhaust purpose, can be plain box.

Contraction: galvanised metal sheet or phenolic board.

**Adaptor** 

Diffuser adaptor can Mont on grille neck directly. For a better air flow and limited space in the ceiling, the adaptor can be on a smaller box with adaptor size suits the grille.