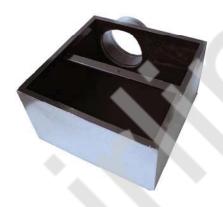

Please contact Airlinx for any enquiries

**Plain Cushion Box** 

Boxes allow side entry or top entry air connections to diffusers or grilles. When ceiling height is limited, side entry is better option. Flexible duct connections may be either round or oval. Damper can be fit on the pop.