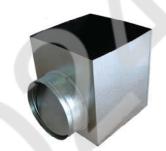

Please contact Airlinx for any enquiries

**Plain Cushion Box** 

Boxes allow side entry or top entry air connections to diffusers or grilles. When ceiling height is limited, side entry is better option. Flexible duct connections may be either round or oval. Damper can be fit on the pop.

Can be plain with no insulation or insulated. Small sizes of box for ventilation or exhaust purpose, can be plain box.

Contraction: galvanised metal sheet or phenolic board.

**Adaptor** 

Diffuser adaptor can Mont on grille neck directly. For a better air flow and limited space in the ceiling, the adaptor can be on a smaller box with adaptor size suits the grille.