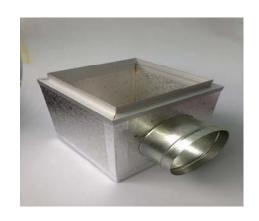

Please contact Airlinx for any enquiries

**Plain Cushion Box** 

Boxes allow side entry or top entry air connections to diffusers or grilles. When ceiling height is limited, side entry is better option. Flexible duct connections may be either round or oval. Damper can be fit on the pop.

Can be plain with no insulation or insulated. Small sizes of box for ventilation or exhaust purpose, can be plain box.

Contraction: galvanised metal sheet or phenolic board.

**Adaptor** 

Diffuser adaptor can Mont on grille neck directly. For a better air flow and limited space in the ceiling, the adaptor can be on a smaller box with adaptor size suits the grille.